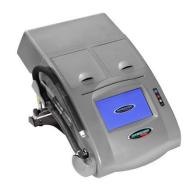

## INTOXILYZER® 9000 Maintenance, Repair and Instructor Course

Tuesday, March 12<sup>th</sup> – Thursday, March 14<sup>th</sup>, 2024 **\$610.00** 

CMI Inc. is offering the Basic Maintenance, Repair and Instructor Course for the **Intoxilyzer® 9000**. This 2 ½ day course includes IR application, theory, operation, basic maintenance and calibration of both the optical bench and flow sensor as well as set up and troubleshooting. Classes begin at 9:00AM each day and the course concludes at 12:00 Noon on Thursday.

A certificate will be issued upon successful completion of the course. Students will leave CMI confident in the operation, instruction of operators, and basic maintenance of the **Intoxilyzer® 9000**.